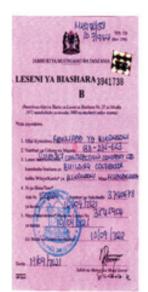

SUMAJKT Construction Company Limited (SUMAJKT CCL) is a Public Limited company registered in 2018 under the Laws of United Republic of Tanzania with Certificate number 138235653. SUMAJKT CCL is licenced by the contractors Registration Board (CRB) as:

Building Contractor - Class I, Civil Contractor Class I, Mechanical Contractor Class III,

The Company has been registered with Tanzania Revenue Authority(TRA) with Taxpayer Identification Number (TIN) 138-235-653 and with VAT Registration Number (VRN) 40-033439-Y.

### **CERTIFICATES & REGISTRATION**