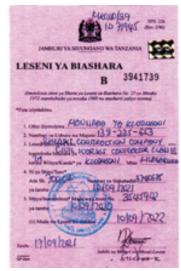

SUMAJKT Construction Company Limited (SUMAJKT CCL) is a Public Limited company registered in 2018 under the Laws of United Republic of Tanzania with Certificate number 138235653. SUMAJKT CCL is licenced by the contractors Registration Board (CRB) as:

Building Contractor - Class I, Civil Contractor Class I, Mechanical Contractor Class III,

The Company has been registered with Tanzania Revenue Authority(TRA) with Taxpayer Identification Number (TIN) 138-235-653 and with VAT Registration Number (VRN) 40-033439-Y.

### **CERTIFICATES & REGISTRATION**