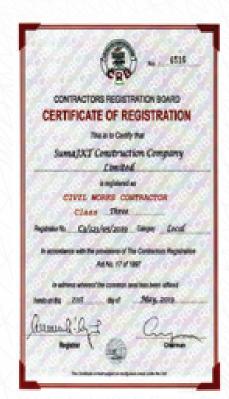

Building Contractor - Class I, Civil Contractor Class I, Mechanical Contractor Class III,

The Company has been registered with Tanzania Revenue Authority(TRA) with Taxpayer Identification Number (TIN) 138-235-653 and with VAT Registration Number (VRN) 40-033439-Y.

### **CERTIFICATES & REGISTRATION**